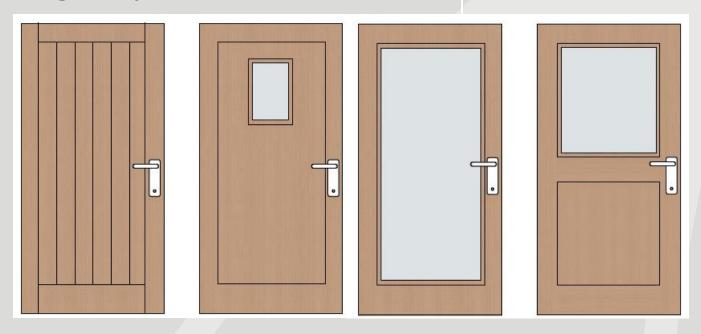

# TIMBER FLOOD DOORS







### **LFS Timber Flood Doors**

Manufactured from Accoya, sustainable wood. Hardwearing with excellent thermal efficiency.

#### **Specification:**

- Material: Timber Door & Frame ACCOYA solid timber
- Lock: MACO C-TS, 14-point locking system
- Seal: Waterproof; high performance over extreme temperatures; high tear strength; excellence deflection recovery
- Surface Finish: End Grain Sealer, Isolating Primer, Spray colour finish

### **PRODUCT DATA SHEET**

#### **Key features:**

- Hardwearing, sustainable
  ACCOYA timber
- Highly durable
- Thermal efficiency A Energy Efficiency Rating
- Dimensionally stable
- UV resistant
- Certified to British Standard BS 851188









# **Range of Styles**



## **Range of Glazing Options**



## **A Energy Efficiency Rating**