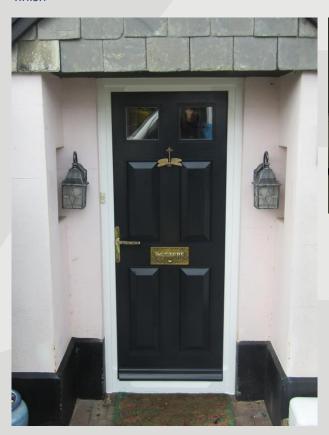

### **LFS Timber Flood Doors**

Manufactured from Accoya, sustainable wood. Hardwearing with excellent thermal efficiency.

#### **Specification:**

- Material: Timber Door & Frame ACCOYA solid timber
- Lock: MACO C-TS, 14-point locking system
- Seal: Waterproof; high performance over extreme temperatures; high tear strength; excellence deflection recovery
- Surface Finish: End Grain Sealer, Isolating Primer, Spray colour finish