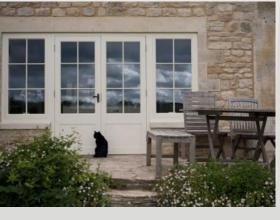

# TIMBER FLOOD DOORS







### **LFS Timber Flood Doors**

Manufactured from Accoya, sustainable wood. Hardwearing with excellent thermal efficiency.

#### **Specification:**

- Material: Timber Door & Frame ACCOYA solid timber
- Lock: MACO C-TS, 14-point locking system
- Seal: Waterproof; high performance over extreme temperatures; high tear strength; excellence deflection recovery
- Surface Finish: End Grain Sealer, Isolating Primer, Spray colour finish

### **PRODUCT DATA SHEET**

#### **Key features:**

- Hardwearing, sustainable
  ACCOYA timber
- Highly durable
- Thermal efficiency A Energy Efficiency Rating
- Dimensionally stable
- UV resistant
- Certified to British Standard BS 851188









# **Range of Styles**



## **Range of Glazing Options**



## **A Energy Efficiency Rating**